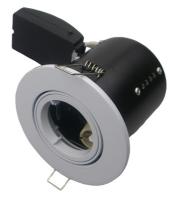

The Die Cast GU10 Fire Rated Short Can Downlights are available as a fixed and tilt option, have an IP rating of IP20 and are available in a variety of finishes.

Guarantee:

Voltage: 240V

Output Wattage: 35W max (flammable surfaces)

50W max (non-flammable surfaces)

Lamp (not included): GU10 halogen/CFL/LED

Aluminium reflector (when using halogen)

1 year

IP Rating: **IP20** 

Material: Die cast aluminium bezel. Steel can Extra Info: Cut out dimension: Ø: 90mm.