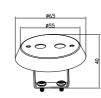

50W max (non-flammable surfaces)

Lamp (not included): GU10 halogen/CFL/LED

Aluminium reflector (when using halogen)

1 year

IP Rating: **IP20** 

Material: Die cast aluminium bezel. Steel can Extra Info: Cut out dimension: Ø: 90mm.

Screw driver not needed to fix incomina

wiring - connector block is spring loaded so the cables push in and are clamped

automatically.

'Insulation covered' cap available -

CODE 'ICCAP.'

|          |              | A                             |
|----------|--------------|-------------------------------|
| MODEL    | COLOUR       | DIMENSIONS<br>(Ø x Ø2 x L mm) |
| FGGWDCSC | WHITE        | 104 x 80 x 92mm               |
| FGGSDCSC | SATIN CHROME | 104 x 80 x 92mm               |
| FGGCDCSC | CHROME       | 104 x 80 x 92mm               |