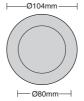

Screw driver not needed to fix incomina

wiring - connector block is spring loaded so the cables push in and are clamped

automatically.

'Insulation covered' cap available -

CODE 'ICCAP.'

|          |              | A                             |
|----------|--------------|-------------------------------|
| MODEL    | COLOUR       | DIMENSIONS<br>(Ø x Ø2 x L mm) |
| FGGWDCSC | WHITE        | 104 x 80 x 92mm               |
| FGGSDCSC | SATIN CHROME | 104 x 80 x 92mm               |
| FGGCDCSC | CHROME       | 104 x 80 x 92mm               |