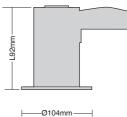

50W max (non-flammable surfaces)

Lamp (not included): GU10 halogen/CFL/LED

Aluminium reflector (when using halogen)

1 year

IP Rating: **IP20** 

Material: Die cast aluminium bezel. Steel can Extra Info: Cut out dimension: Ø: 90mm.

Screw driver not needed to fix incomina

wiring - connector block is spring loaded so the cables push in and are clamped

automatically.

'Insulation covered' cap available -

CODE 'ICCAP.'

|          |              | A                             |
|----------|--------------|-------------------------------|
| MODEL    | COLOUR       | DIMENSIONS<br>(Ø x Ø2 x L mm) |
| FGGWDCSC | WHITE        | 104 x 80 x 92mm               |
| FGGSDCSC | SATIN CHROME | 104 x 80 x 92mm               |
| FGGCDCSC | CHROME       | 104 x 80 x 92mm               |